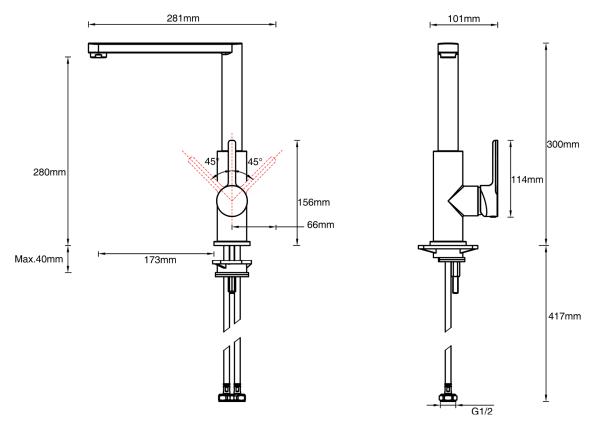

## **Fyn Kitchen Mixer** FN-KM

| Specification      |            |                                                                                     |      |      |  |
|--------------------|------------|-------------------------------------------------------------------------------------|------|------|--|
| Finish             | Stain      | Chrome, Matt Black, Black<br>Stainless Steel, Matt Brushed<br>Gold, Stainless Steel |      |      |  |
| Dimensions         | 280 (      | 280 (h) x 101 (w) x 281(d) mm                                                       |      |      |  |
| Connection         | 1/2"       | 1/2"                                                                                |      |      |  |
| Cartridge Size     | 35mr       | 35mm                                                                                |      |      |  |
| Flow Restrictor    | Yes        | Yes                                                                                 |      |      |  |
| Min Operating Pres | sure 0.3 B | ar                                                                                  |      |      |  |
| Max Operating Pres | sure 5.0 B | ar                                                                                  |      |      |  |
| Flow Rates         |            |                                                                                     |      |      |  |
| Pressure           | 0.3        | 0.5                                                                                 | 3    | 5    |  |
| Flow Aerator       | 5.5        | 7                                                                                   | 16.2 | 21.1 |  |