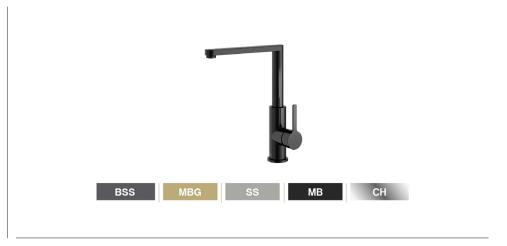

## **Fyn Kitchen Mixer** FN-KM

| Specification      |            |                                                                                     |      |      |  |
|--------------------|------------|-------------------------------------------------------------------------------------|------|------|--|
| Finish             | Stain      | Chrome, Matt Black, Black<br>Stainless Steel, Matt Brushed<br>Gold, Stainless Steel |      |      |  |
| Dimensions         | 280 (      | 280 (h) x 101 (w) x 281(d) mm                                                       |      |      |  |
| Connection         | 1/2"       | 1/2"                                                                                |      |      |  |
| Cartridge Size     | 35mr       | 35mm                                                                                |      |      |  |
| Flow Restrictor    | Yes        | Yes                                                                                 |      |      |  |
| Min Operating Pres | sure 0.3 B | ar                                                                                  |      |      |  |
| Max Operating Pres | sure 5.0 B | ar                                                                                  |      |      |  |
| Flow Rates         |            |                                                                                     |      |      |  |
| Pressure           | 0.3        | 0.5                                                                                 | 3    | 5    |  |
| Flow Aerator       | 5.5        | 7                                                                                   | 16.2 | 21.1 |  |