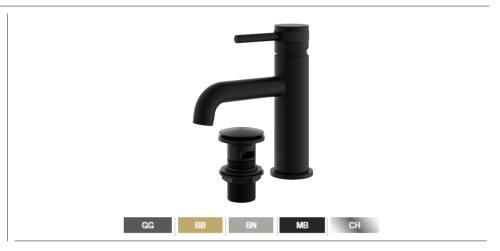

## **Kyloe Basin Mono** KO-BM

#### Specification Finish Chrome, Matt Black, Brushed Nickel, Brushed Brass, Gunmetal Grey Dimensions 180 (h) x 35(w) x 126(d) mm 1/2" Connection 35mm Cartridge Size Water Saving Aerator Yes Min Operating Pressure 0.5 Bar Max Operating Pressure 5.0 Bar Flow Rates Pressure 5 Flow Aerator 5.3