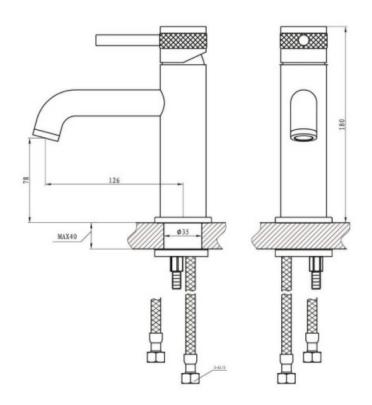

#### Specification Finish Chrome, Matt Black, Brushed Nickel, Brushed Brass, Gunmetal Grey Dimensions 180 (h) x 35(w) x 126(d) mm 1/2" Connection 35mm Cartridge Size Water Saving Aerator Yes Min Operating Pressure 0.5 Bar Max Operating Pressure 5.0 Bar Flow Rates Pressure 5 Flow Aerator 5.3