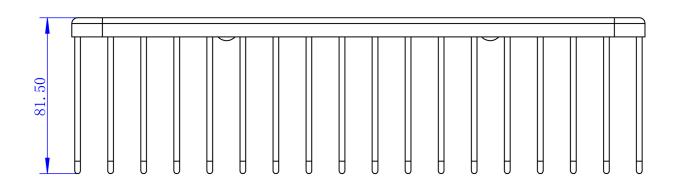

## **Specification** Finish Chrome Dimensions 81.5(h) x 300(w) x 145(d) mm Fitting

Certifications + Approvals

**Key Features + Benefits** 

Years Warranty