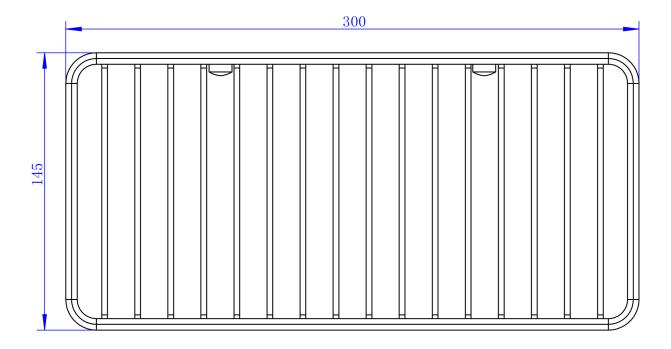

## **Specification** Finish Chrome Dimensions 81.5(h) x 300(w) x 145(d) mm Fitting

Certifications + Approvals

**Key Features + Benefits** 

Years Warranty