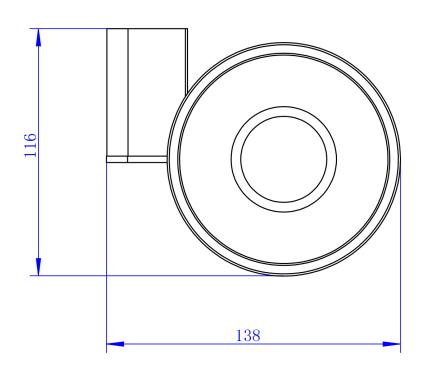

## **Bryant Soap Dish** B-SD

| Specification |                            |
|---------------|----------------------------|
| Finish        | Chrome                     |
| Dimensions    | 40(h) x 138(w) x 116(d) mm |
| Fitting       | Wall Bracket & Fixing Kit  |