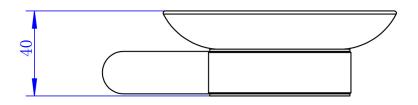

## **Bryant Soap Dish** B-SD

| Specification |                            |
|---------------|----------------------------|
| Finish        | Chrome                     |
| Dimensions    | 40(h) x 138(w) x 116(d) mm |
| Fitting       | Wall Bracket & Fixing Kit  |