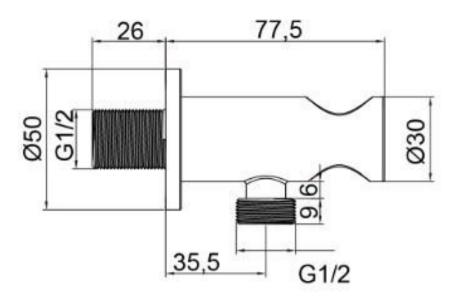

## **Round Wall Outlet Holder RWOH**

| Specification |                 |
|---------------|-----------------|
| Finish        | Chrome          |
| Dimensions    | 50(h) x 77.5(d) |
| Connection    | G 1/2"          |