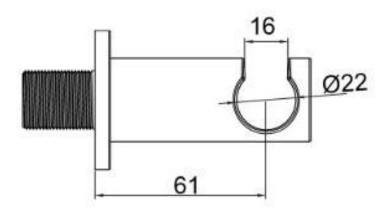

## **Round Wall Outlet Holder RWOH**

| Specification |                 |
|---------------|-----------------|
| Finish        | Chrome          |
| Dimensions    | 50(h) x 77.5(d) |
| Connection    | G 1/2"          |