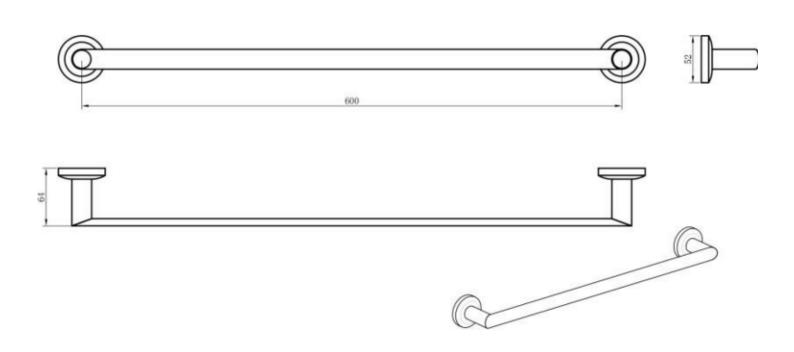

#### Specification

Finish Chrome, Matt Black, Brushed

Nickel, Brushed Brass, Gunmetal Grey, Brushed

Dimensions 52(h) x 600(w) x 64(d) mm

Fitting Wall Bracket & Fixing Kit